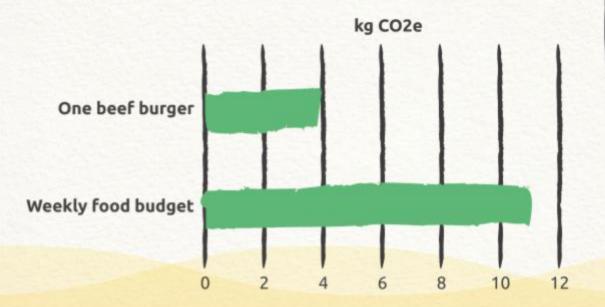

If we are to follow the climate goals of the Paris Agreement, one beef burger is more than 1/3 of one person's weekly carbon food budget

#### Did you know ...

The weekly carbon food budget is the total climate impact (emissions) of everything we eat during a week. If we are to reach the climate goals in the Paris Agreement, it shouldn't be higher than 11 kg CO2e.