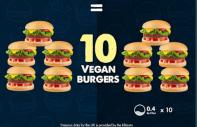

### You can eat 10 vegan burgers for the same climate cost as 1 average beef burger

0.4 × 10

By switching to a plant-based diet we could cut our CO2e impact in half, from 2 tonnes to 1 tonne per year and person Let's put 1kg of CO2e in perspective...