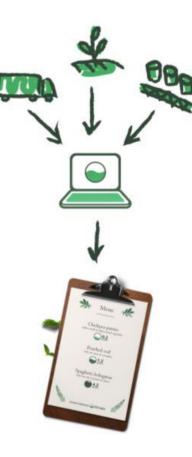

# Carbon footprint calculations

All ingredients used to cook the dishes on this menu are assigned a **carbon footprint** based on their emissions to the atmosphere

The carbon footprint is based on the **type of ingredient**, **production method** and **country of origin** 

We build recipes to calculate the **total carbon footprint** of a meal

**Our climate label** shows how climate friendly each dish is, so you can be a climate hero every lunch break